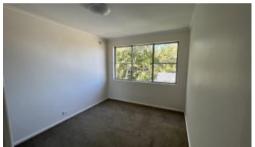

#### Property features:

- Large combined lounge and dining area (brand new carpet)
- Freshly painted walls
- Double bedroom both with built-ins
- Internal laundry in new flooring kitchen
- Lock up garage
- Balcony
- Only minutes to local transport, cafes, restaurants & parks.
- \*\* images used maybe indicatives only\*\*