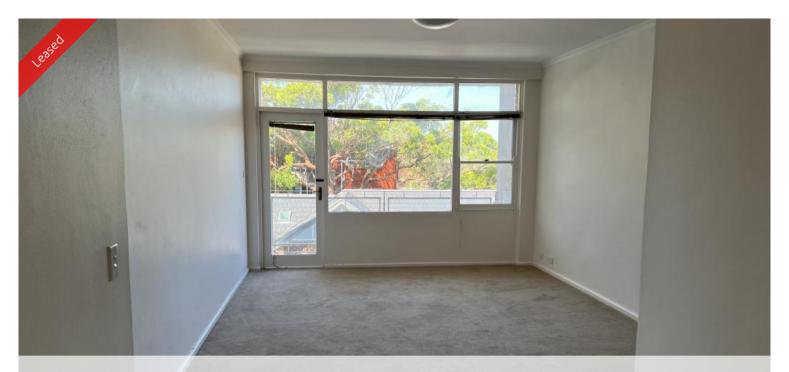

#### Property features:

- Large combined lounge and dining area (brand new carpet)
- Freshly painted walls
- Double bedroom both with built-ins
- Internal laundry in new flooring kitchen
- Lock up garage
- Balcony
- Only minutes to local transport, cafes, restaurants & parks.
- \*\* images used maybe indicatives only\*\*