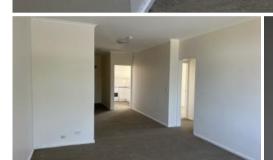

#### Property features:

- Large combined lounge and dining area (brand new carpet)
- Freshly painted walls
- Double bedroom both with built-ins
- Internal laundry in new flooring kitchen
- Lock up garage
- Balcony
- Only minutes to local transport, cafes, restaurants & parks.
- \*\* images used maybe indicatives only\*\*