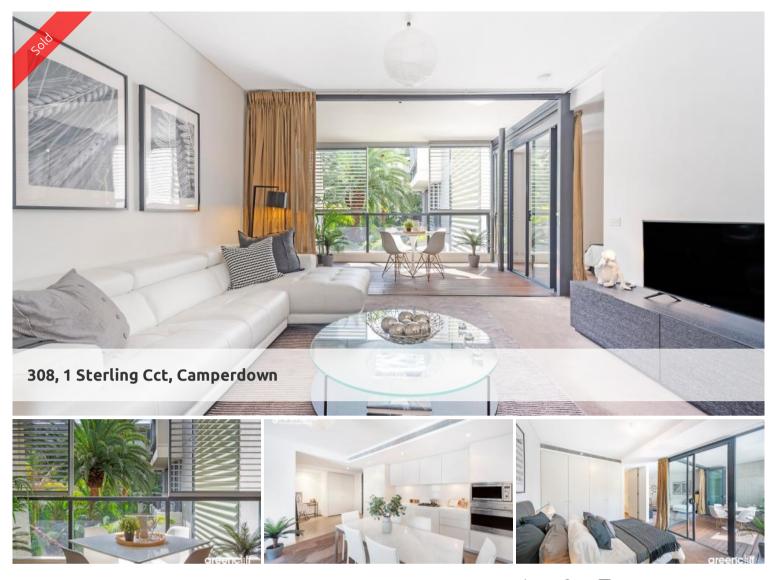

## Luxurious Sleek and Stylish Abode in the Inner West

Your chance to live a truly incredible lifestyle in an amazing resort style development at an affordable price in the Trio complex .

Looking out into a lush green private and peaceful view with the 50m award winning pool adding to the stunning outlook,this property will make a beautiful tranquil home.

Large open plan living and dining room flows seamlessly through fully opening bi fold doors onto a generous loggia space with gas and electricity connections ,perfect for entertaining.

True resort style living at its finest with access to 2 pools and 2 gyms cafe and Japanese restaurant on site. A few minutes stroll to a huge array of entertainment and dining options through Annandale, Newtown and the Tram Sheds.

-Beautifully designed living space and loggia perfect for entertaining.

-Split system ducted air conditioning

-Designer kitchen with 4 burner gas cook top, dishwasher and Smeg appliances

-Large bedroom with built in wardrobe