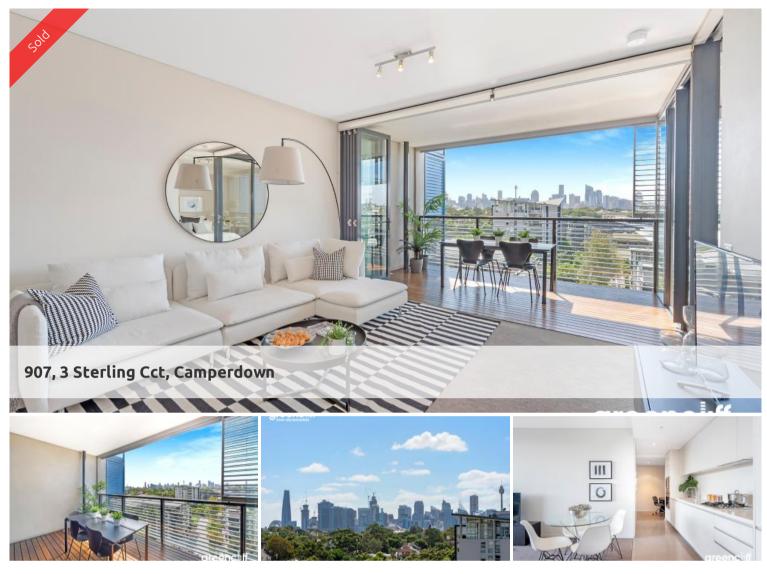

# Magnificent Views Beautiful Property

The award winning Trio development offers high quality finishes with resort style living, all within a short walk to dining and entertainment options of Harold Park Tramsheds, Newtown, and Glebe. This is the one you've been waiting for - a highly sought after and rarely seen on the market, high level east facing one bedroom property in Central Tower

This stunning property boasts magical, unobstructed views of the city, Harbour Bridge and beyond from its perfect position high on the 9th level.

### Features :

Large logia//balcony with stunning city views, timber deck, BBQ gas connection

Spacious bedroom with b/ins, sleek bathroom with a bath

Generous light-filled living/dining framed by door-to-ceiling bi-folds