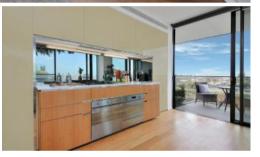

This apartment is positioned on the mid level with views, designed with elegant finishes using natural colours to capture rich and romantic warmth. From the wide entrance you enter an urban retreat, open plan dinning and living area with enclosed loggia.