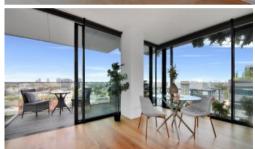

This apartment is positioned on the mid level with views, designed with elegant finishes using natural colours to capture rich and romantic warmth. From the wide entrance you enter an urban retreat, open plan dinning and living area with enclosed loggia.

#### Indoor Features:

- \* two balconies both facing Chippendale Green Park Views
- \* Large living area
- \*Timber Floors
- Bedrooms: 2 King
- Bathrooms: 2 Ensuites
- Air Conditioning