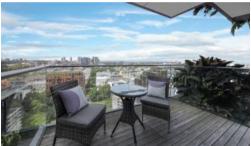

#### Indoor Features:

- \* two balconies both facing Chippendale Green Park Views
- \* Large living area
- \*Timber Floors
- Bedrooms: 2 King
- Bathrooms: 2 Ensuites
- Air Conditioning