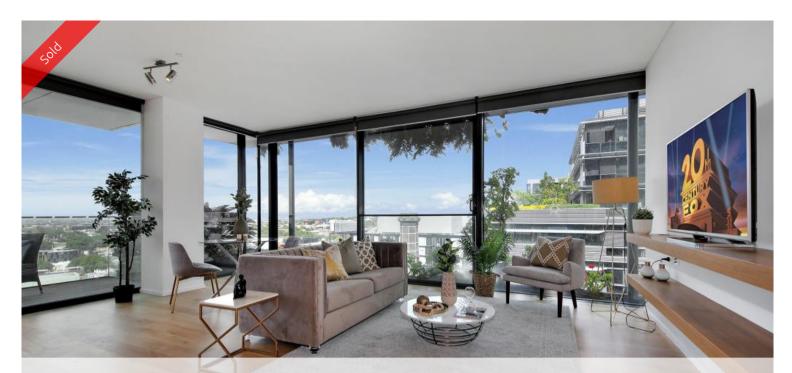

This apartment is positioned on the mid level with views, designed with elegant finishes using natural colours to capture rich and romantic warmth. From the wide entrance you enter an urban retreat, open plan dinning and living area with enclosed loggia.

#### Indoor Features:

- \* two balconies both facing Chippendale Green Park Views
- \* Large living area
- \*Timber Floors
- Bedrooms: 2 King
- Bathrooms: 2 Ensuites
- Air Conditioning