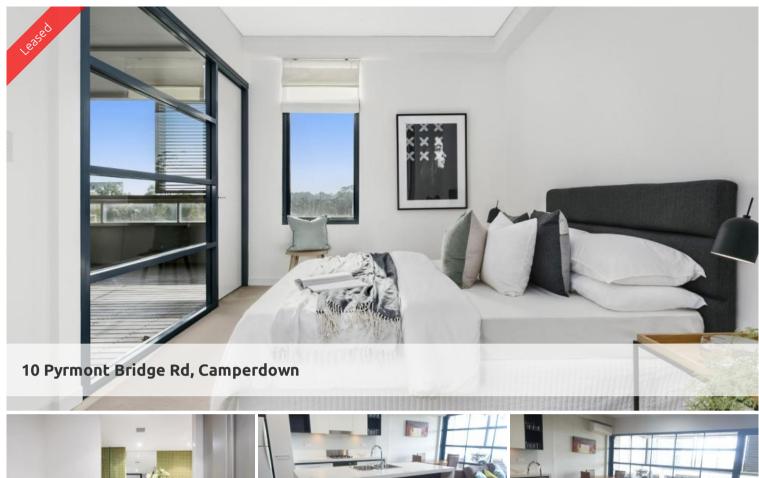

## FURNISHED 1 BED APARTMENT IN ETAGE! | DEPOSIT TAKEN

Light and airy furnished one bedroom apartment situated in sought after "Etage" within The City Quarter complex, pack your bags and move in!

Features include:

- Modern refurbished kitchen with gas cook top and dishwasher
- Dual access bathroom with separate bath and shower
- Spacious living area with polished timber floors and split air-conditioner
- Generous bedroom with built in wardrobes
- Sun-drenched balcony, internal laundry
- Security building with lift and car space

Being in The City Quarter Complex you will be able to enjoy the free, unlimited access to your choice of a 50 metre outdoor or 25m indoor pool and two gymnasiums. The complex also has 24 hour security, a Japanese restaurant & cafes. Only a 10 minute bus ride to the city or an easy stroll to Tramsheds, Jubilee park, Glebe , Broadway, Leichhardt and Newtown which are just around the corner.