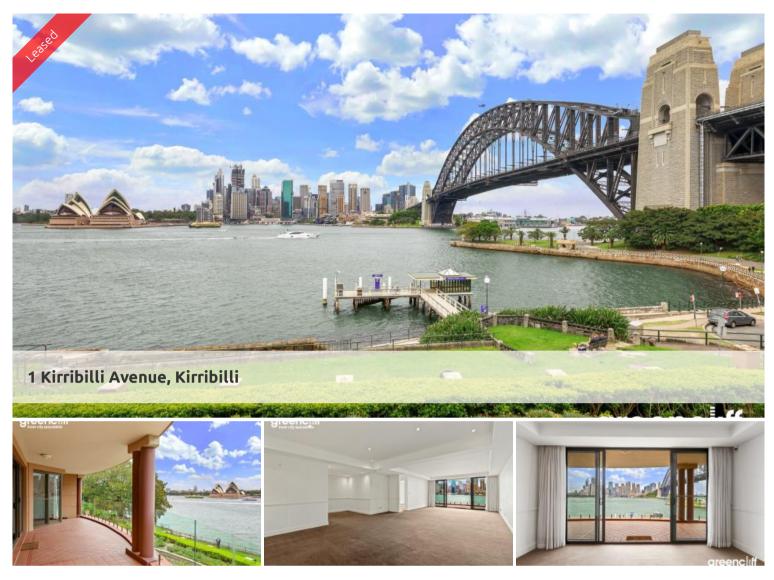

## "GREENCLIFFE" Spectacular Harbour Views

A perfect residence situated in the heart of Kirribilli, positioned under the ambience of the Sydney Harbour Bridge & gazing directly towards the Sydney Opera House.

Set in the exclusive Greencliffe development located at the beginning of Kirribilli Avenue, this expansive apartment offers high standard quality fittings and fixtures, reverse cycle air conditioning, internal alarm, an exclusive pool with mood lighting on the ceiling, a double lock up garage. Don't forget you will also have prime viewing of annual festivities held on the harbour.

The three bedrooms are equipped with own ensuite and all open out onto the expansive balcony that runs the entire length of the apartment. Gourmet kitchen is equipped with Miele appliances including a gas cook top and dishwasher plus generous cupboard space.