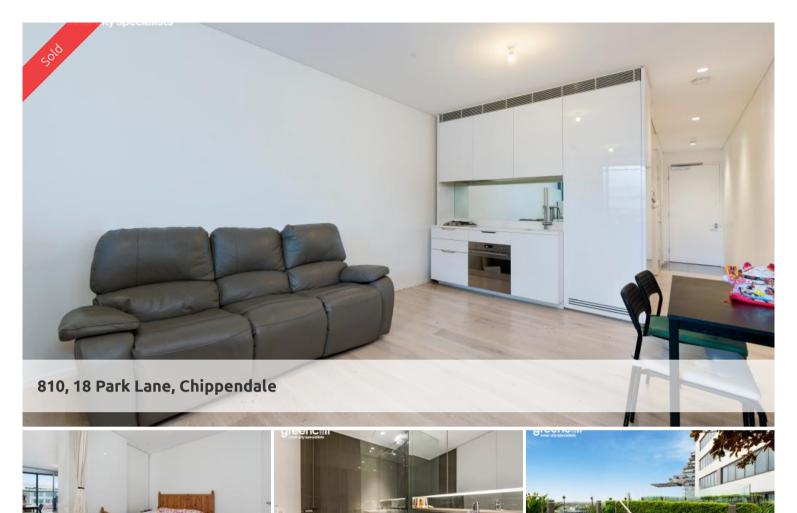

## East facing 1 bed suite with parking in Central Park

Apartment 810 is a Smart investment property with parking.

Enjoy the convenience of shopping, entertainment, dining and transport right at your doorstep. Built around a beautiful park, Central Park is the perfect combination of luxury meeting nature.

## Property features:

- -Ducted Air Conditioning
- -Enclosed balcony
- -Spa
- -BBO
- -Pool
- -High standard Gym
- -24 concierge service and security
- -First Home Buyer Benefit
- \*Photos and floor plan for reference and indicative only.