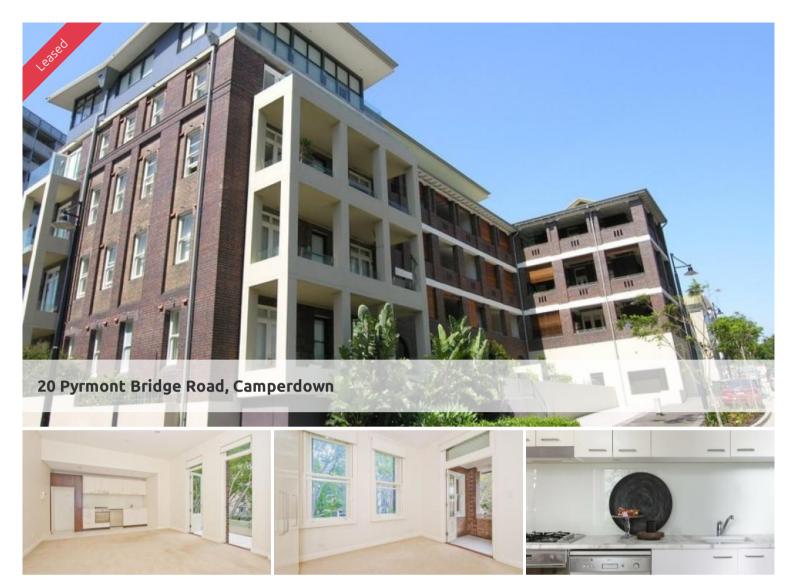

## SPACIOUS TWO BEDROOM APARTMENT! | DEPOSIT TAKEN

Perfectly positioned within Venables this superbly spacious two bedroom apartment offers a relaxed inner city lifestyle in this Heritage era masterpiece. Boasting superbly restored character features and quality appointments throughout, features include:

- Spacious and flexible living area, adjoining balcony with leafy outlook
- Open plan gas kitchen with stainless steel appliances including dishwasher
- Sleek white bathroom, shower over bath and concealed internal laundry
- Two generous bedrooms, built-in wardrobes and balcony access
- Security building with under cover security car space, ducted air conditioning

Being in The City Quarter Complex you will be able to enjoy the free, unlimited access to your choice of a 50 metre outdoor or 25m indoor pool and two gymnasiums. The complex also has 24 hour security, a Japanese restaurant & cafe. Only a 10 minute bus ride to the city or an easy stroll to Glebe, Broadway, Leichhardt and Newtown which are just around the corner.