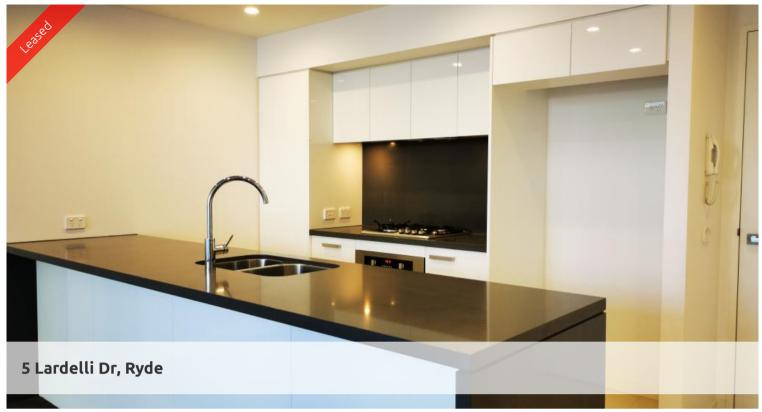

## ONE BEDROOM APARTMENT IN PUTNEY HILL | DEPOSIT TAKEN

The quality and design of this apartment will suit anyone looking for a comfortable place to call home Highlights include:

- Combined lounge and dining area leading out to a private balcony
- European kitchen appliances, gas cook top + integrated microwave and dishwasher with large fridge space
- Double sized bedroom with built in robes
- High ceilings throughout with air-conditioning
- Ultra-chic and modern bathrooms, Internal laundry
- NBN and Foxtel ready, flyscreens
- Secure basement parking with storage, visitor parking, bike storage
- Building features a roof top terrace featuring BBQ facilities, lounge area and communal garden beds.