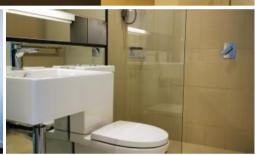

## ONE BEDROOM APARTMENT IN PUTNEY HILL | DEPOSIT TAKEN

The quality and design of this apartment will suit anyone looking for a comfortable place to call home Highlights include:

- Combined lounge and dining area leading out to a private balcony
- European kitchen appliances, gas cook top + integrated microwave and dishwasher with large fridge space
- Double sized bedroom with built in robes
- High ceilings throughout with air-conditioning
- Ultra-chic and modern bathrooms, Internal laundry
- NBN and Foxtel ready, flyscreens
- Secure basement parking with storage, visitor parking, bike storage
- Building features a roof top terrace featuring BBQ facilities, lounge area and communal garden beds.