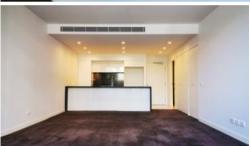

## ONE BEDROOM APARTMENT IN PUTNEY HILL | DEPOSIT TAKEN

The quality and design of this apartment will suit anyone looking for a comfortable place to call home Highlights include:

- Combined lounge and dining area leading out to a private balcony
- European kitchen appliances, gas cook top + integrated microwave and dishwasher with large fridge space
- Double sized bedroom with built in robes
- High ceilings throughout with air-conditioning
- Ultra-chic and modern bathrooms, Internal laundry
- NBN and Foxtel ready, flyscreens
- Secure basement parking with storage, visitor parking, bike storage
- Building features a roof top terrace featuring BBQ facilities, lounge area and communal garden beds.