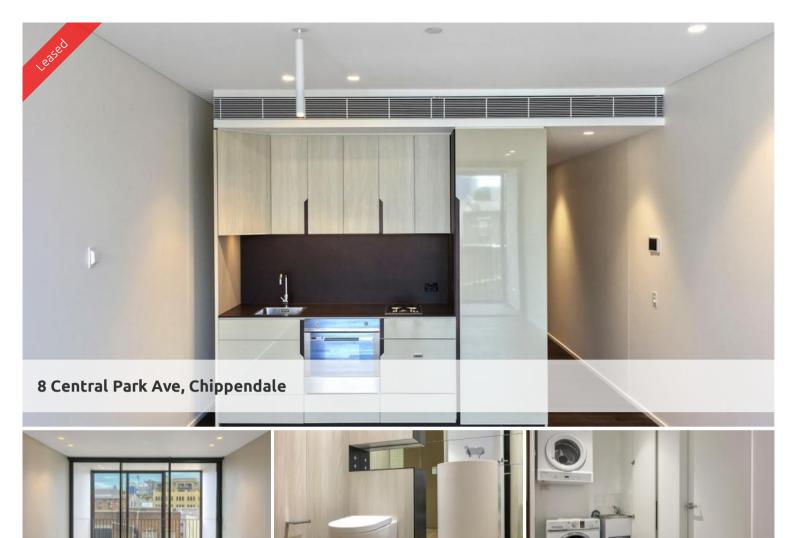

It is supremely comfortable nestled on the edge of old and new."

Designed by Smart Design Studio, Connor offers a selection of 178 impeccably designed apartments.

Nestled in the heart of Chippendale, Connor is amongst fashionable retail outlets, a Woolworths supermarket and various cafes and eateries including the impressive new eating precinct Spice Alley on Kensington Lane.

Moments to Central station, buses and surrounding Universities makes living at Central Park the ultimate in downtown living.

The apartments boast intelligent and lifestyle-savvy interiors, features

- Ducted air conditioning
- Large open plan living room
- Double glazed glass
- Smart lighting system
- Balcony for indoor/outdoor living
- Fridge and washer/dryer included
- European kitchen appliances/stone bench tops
- The latest bathroom fittings and design
- Security intercom system