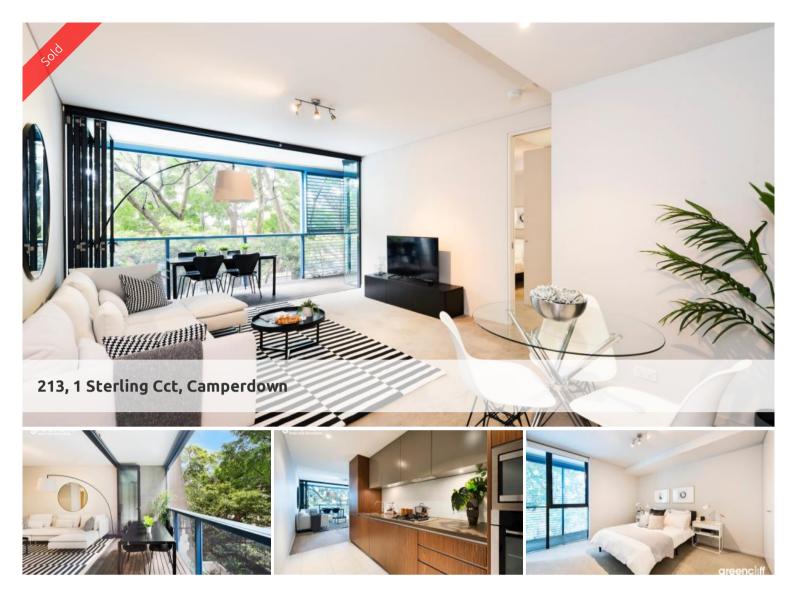

## Luxurious Sleek and Stylish Abode in the Inner West

Your chance to live a truly amazing lifestyle in an amazing resort style development at an affordable price in the Trio complex. Looking out into a lush green private and peaceful view with the 50m award winning pool adding to the stunning outlook, this property will make a beautiful tranquil home. Large open plan living and dining room flows seamlessly through fully opening bi fold doors onto a generous loggia space with gas and electricity connections ,perfect for entertaining. True resort style living at its finest with access to 2 pools and 2 gyms cafe and Japanese restaurant on site.

A few minutes stroll to a huge array of entertainment and dining options through Annandale ,Newtown and the Tram Sheds.

- -Beautifully designed living space and loggia perfect for entertaining.
- -Split system ducted air conditioning
- -Designer kitchen with 4 burner gas cook top-dishwasher and Smeg appliances
- -Large bedroom with built in wardrobe
- -Security building with security on site 24 hours
- -Building Manager on site
- -Close to Public Transport