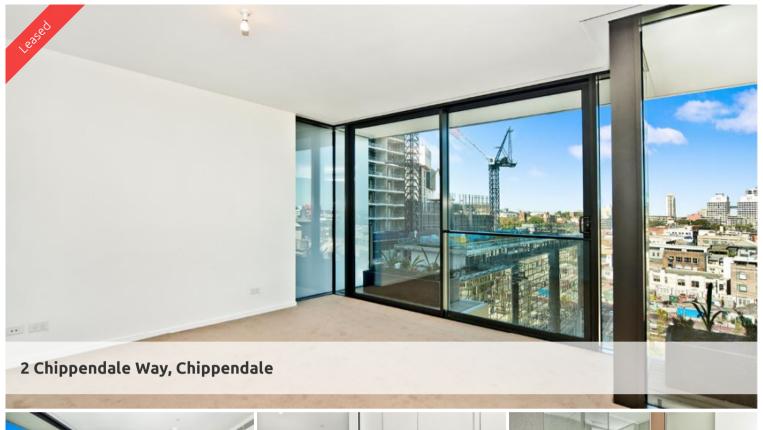

## LARGE STUDIO APARTMENT WITH PARK VIEWS AND BILLS INCLUDED

Rich in amenities, this Central Park development features:

- Luxury apartments with stainless steel appliances
- Electricity and water bills inclusive
- Security building with 24 hour concierge
- Fitness centre with pool, gymnasium & spa
- Electricity, Gas and water bills included
- 5 level shopping centre with Woolworths
- Park views from apartment
- Fridge and washer/dryer included
- More than 30,000sqm of surrounding park and public space.