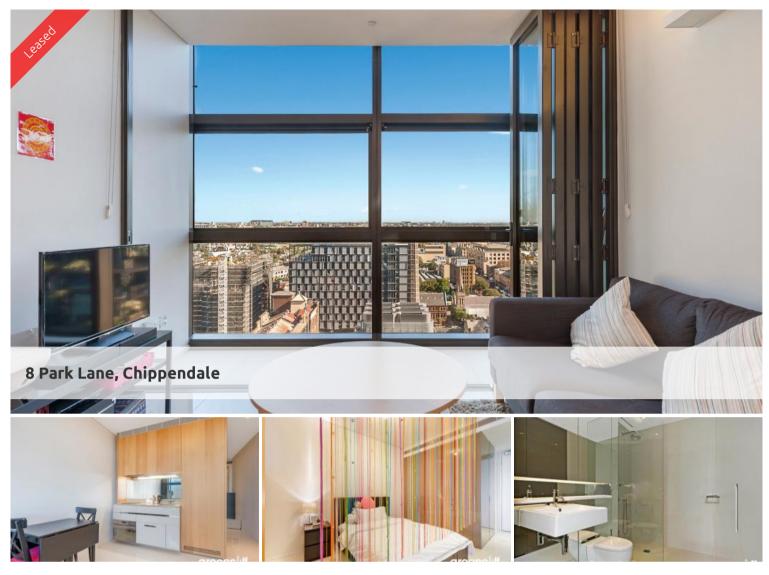

Rich in amenities, this Central Park development features:

- Luxury apartments with stainless steel appliances
- Security building with 24 hour concierge
- Fitness centre with pool, gymnasium & spa
- Bonus of a rooftop BBQ area & spa
- 6 star green rated development
- 5 level shopping centre with Woolworths
- District views from apartment
- Tiled flooring throughout

🛏 1 🔊 1

| Ргісе            | Level 10   DEPOSIT<br>TAKEN |
|------------------|-----------------------------|
| Property<br>Type | Rental                      |
| Property ID      | 5756                        |