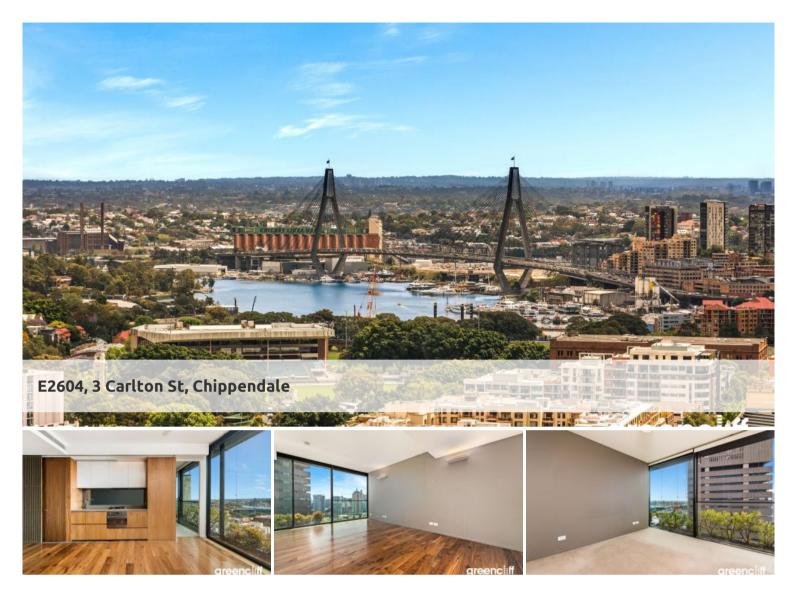

## Sensational North Facing Designer One Bedroom

Enjoy the convenience of shopping, entertainment, dining and transport right at your doorstep. Built around a beautiful park, One Central Park is the perfect combination of luxury meeting nature.

Rich in amenities, this development features:

- Luxury kitchens with stainless steel appliances
- Timber flooring
- Security building with 24-hour concierge
- Fitness centre with pool, gymnasium & spa
- 6 star green rated development
- 5 level shopping centre with Woolworths for all your daily shopping needs