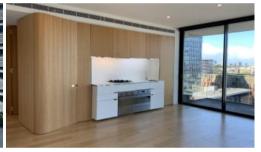

# 2 Chippendale Way, Chippendale

Rich in amenities, this Central Park development features:

- Apartment comes fully furnished
- Security building with 24 hour concierge
- Fitness centre with pool, gymnasium & spa
- 6 star green rated development
- 5 level shopping centre with Woolworths
- Park Views
- Fridge and washer/dryer included
- More than 30,000sqm of surrounding park and public space.