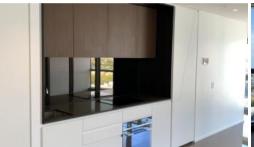

- \* Large open plan living, dining and kitchen.
- \* Sleek kitchen with gas cooking and integrated dishwasher.
- \* Large balcony perfect for entertaining and relaxing.
- \* Stylish bathroom with rain shower.
- \* Internal laundry.