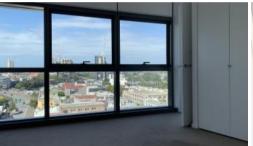

- \* Large open plan living, dining and kitchen.
- \* Sleek kitchen with gas cooking and integrated dishwasher.
- \* Large balcony perfect for entertaining and relaxing.
- \* Stylish bathroom with rain shower.
- \* Internal laundry.