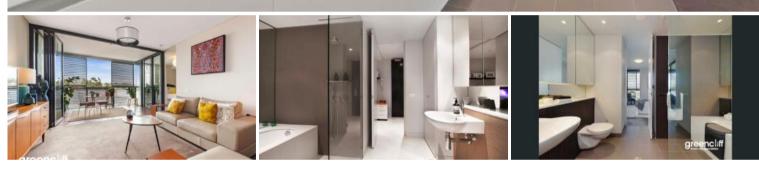

- Open plan gas kitchen with Smeg stainless steel appliances with dishwasher
- Separate study space, concealed internal laundry facilities
- Sleek dual access bathroom with separate bath and shower
- Spacious bedroom with built-in robes
- Superb finishes throughout, reverse cycle air con
- Natural flow in/outdoor living, ideal for alfresco entertaining
- Undercover security carspace