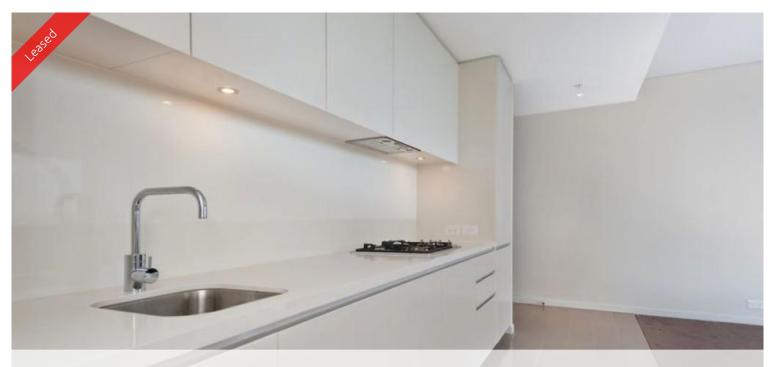

## 'TRIO' EAST FACING ONE BEDROOM PLUS STUDY AND PARKING

Stunning, spacious one bedroom apartment located on the fourth floor of the Central building of sought after "Trio". Boasting an easterly aspect this apartment enjoys loads of natural light. Features include:

- Open plan gas kitchen with Smeg stainless steel appliances with dishwasher
- Separate study space, concealed internal laundry facilities
- Sleek dual access bathroom with separate bath and shower
- Spacious bedroom with built-in robes
- Superb finishes throughout, reverse cycle air con
- Natural flow in/outdoor living, ideal for alfresco entertaining
- Undercover security carspace