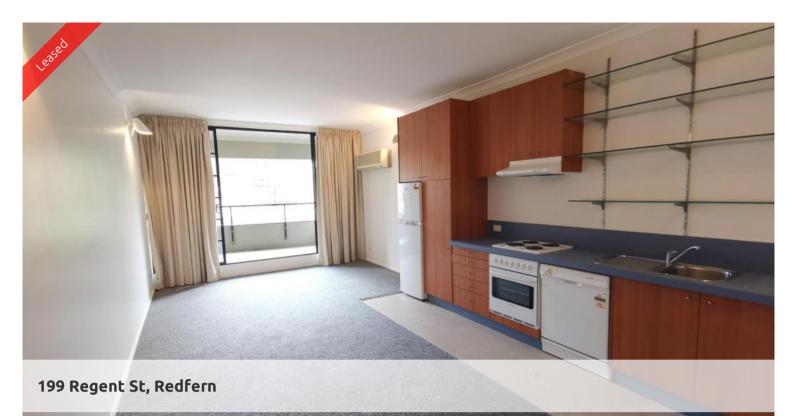

## SPACIOUS ONE BEDROOM APARTMENT

Situated on the first floor of a well maintained security building is this one bedroom apartment. Features include:

- Spacious combined lounge and dining area
- Open plan kitchen with refrigerator, dishwasher, oven, range hood
- Large open bedroom featuring built in wardrobe
- First floor position with leafy outlook
- Modern bathroom with dryer included, well presented throughout
- Carpet flooring throughout
- Airconditioning
- Open balcony overlooking Cope Street