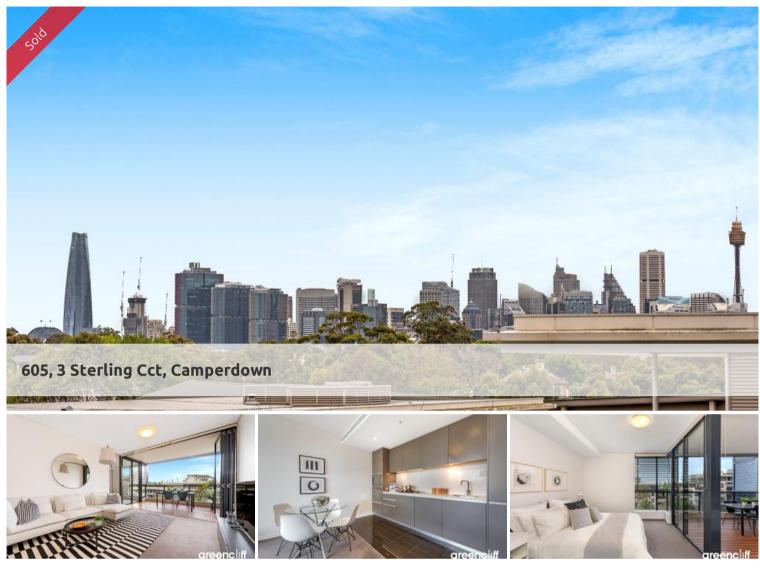

## Light and bright with city views!

Situated on Level 6 of the Central Tower in the award winning Trio complex.

A highly sought after aspect and location combine in this large light and bright one bedroom apartment .

Looking East with stunning views of the city popping up in the distance and the beautiful 50m pool and surrounding landscaped green spaces below

Entertainers kitchen with Smeg appliances stone bench top and soft close drawers.

Large living area flowing seamlessly onto a large loggia with gas and water fittings and aluminium louvre shutters that can be used to create a beautiful indoor /outdoor space perfect for entertaining.

Fully functional study nook great for working or studying at home.

Large bedroom with built ins and a stunning city view out towards the city.

Enjoy all the resort style living City Quarter has to offer with 2 gymnasiums 2 pools, one 50m outdoor and one 25m indoor pool as well as the beautiful green spaces and surrounding palm trees.