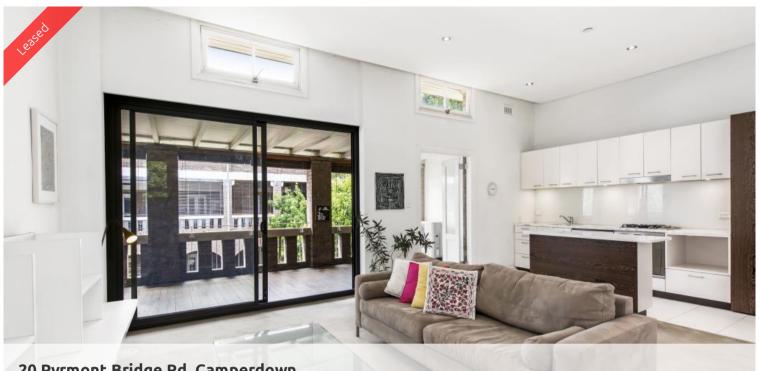

## STUNNING 2 BEDROOM IN QUALITY COMPLEX | DEPOSIT TAKEN

This stunning and extra-large two-bedroom apartment is situated in the awardwinning heritage conversion "Veneables" complex.

Boosting sunlit interiors this elegant apartment is within proximity to all amenities, Glebe, Newtown, RPA and Annandale Village.

### The unit features:

- Modern open plan living area perfect for entertaining which overlooks the oversized veranda
- Architect-designed conversion features sunlit interior and high ceilings, expansive
- Ducted air-conditioning and fans to bedrooms
- Well-appointed main bedroom with access to decked veranda and a walk-through wardrobe area
- Main bathroom features bath and ensuite off the main bedroom
- Smeg gas kitchen with marble bench tops, dishwasher
- Well-appointed 2nd bedroom with equal access to the veranda
- Internal laundry with washer and dryer
- Secure underground parking
- Bus stop within minutes