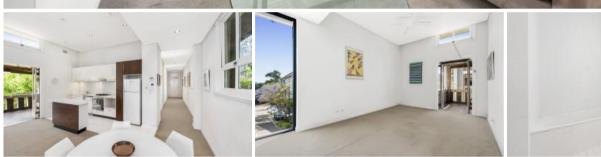

This apartment overlooks the very tranquil manicured gardens, away from the main road.

### The unit features:

- Modern open plan living area perfect for entertaining which overlooks the oversized veranda
- Architect-designed conversion features sunlit interior and high ceilings, expansive
- Ducted air-conditioning and fans to bedrooms
- Well-appointed main bedroom with access to decked veranda and a walk-through wardrobe area
- Main bathroom features bath and ensuite off the main bedroom
- Smeg gas kitchen with marble bench tops, dishwasher
- Well-appointed 2nd bedroom with equal access to the veranda
- Internal laundry with washer and dryer
- Secure underground parking
- Bus stop within minutes