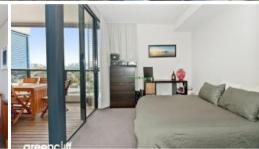

The apartment features:

- Spacious living area boasting tranquil city facing outlook
- $\bullet\,$  Ultra modern kitchen with gas cook top, dishwasher  $\,$  and microwave  $\,$
- Private loggia with timber decking, ideal for alfresco entertaining
- Large bedroom with built-in wardrobe, light and airy throughout
- internal laundry
- Study area with storage shelf
- Private bathroom with free standing shower and bath tub.
- Undercover security carspace and storage
- Ducted air conditioning