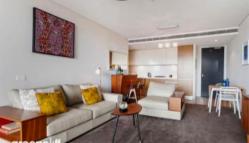

The apartment features:

- Spacious living area boasting tranquil city facing outlook
- $\bullet\,$  Ultra modern kitchen with gas cook top, dishwasher  $\,$  and microwave  $\,$
- Private loggia with timber decking, ideal for alfresco entertaining
- Large bedroom with built-in wardrobe, light and airy throughout
- internal laundry
- Study area with storage shelf
- Private bathroom with free standing shower and bath tub.
- Undercover security carspace and storage
- Ducted air conditioning