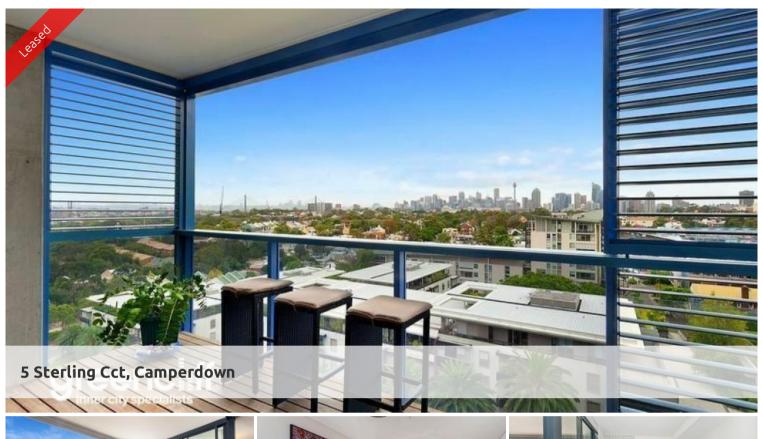

## SUNNY CITY FACING ONE BED WITH STUDY NOOK IN TRIO

Superb East facing one bedroom apartment perfectly positioned on the 9th floor of the North building in the sought after "Trio" City Quarter complex.

The apartment features:

- Spacious living area boasting tranquil city facing outlook
- $\bullet\,$  Ultra modern kitchen with gas cook top, dishwasher  $\,$  and microwave  $\,$
- Private loggia with timber decking, ideal for alfresco entertaining
- Large bedroom with built-in wardrobe, light and airy throughout
- internal laundry
- Study area with storage shelf
- Private bathroom with free standing shower and bath tub.
- Undercover security carspace and storage
- Ducted air conditioning