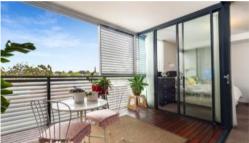

The apartment features:

- Spacious living area boasting tranquil city facing outlook
- $\bullet\,$  Ultra modern kitchen with gas cook top, dishwasher  $\,$  and microwave  $\,$
- Private loggia with timber decking, ideal for alfresco entertaining
- Large bedroom with built-in wardrobe, light and airy throughout
- internal laundry
- Study area with storage shelf
- Private bathroom with free standing shower and bath tub.
- Undercover security carspace and storage
- Ducted air conditioning