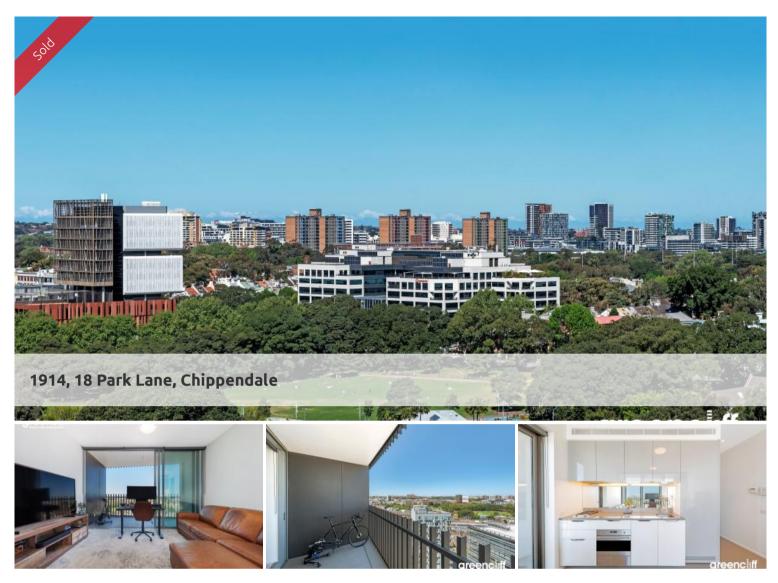

High Level 1 bedroom in Central Park Apartment 1914 is a high level one bedroom in Central Park.

Enjoy the convenience of shopping, entertainment, dining and transport right at your doorstep. Built around a beautiful park, Central Park is the perfect combination of luxury meeting nature.

Inspection is a must, please call Danny Yeung of Greencliff Realty on 0451 836 388.

Property features: -Ducted Air Conditioning -Enclosed balcony -Spa -BBQ -Pool -High standard Gym -24 concierge service and security -Nice view to Botany bay 💾 1 🔊 1