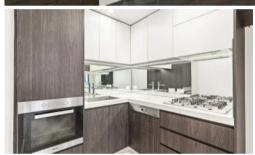

- Open plan living, reverse cycle air conditioning, timber flooring to living areas and carpet to bedroom
- Stylish bedroom with built in robe
- Miele appointed kitchen with stone bench
- Sophisticated bathroom, modern and luxurious design and functionality
- Internal laundry/lift and intercom system
- Secure parking space
- Approximately 9 km to CBD, bus transport at your door & River Cat to the City from Henley
- Walking distance to parks, supermarket, shops and restaurants