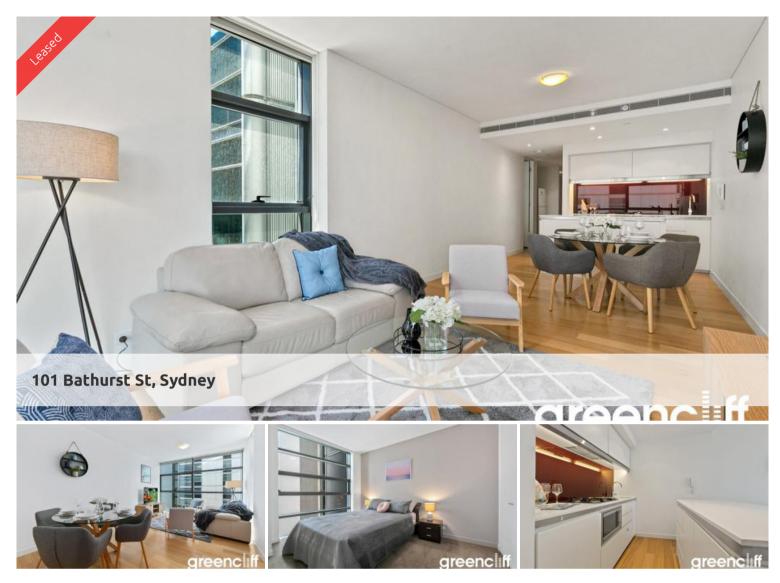

## Immaculately kept unfurnished 1 bedroom with study

Featuring spacious combined lounge and dining areas, state of the art modern kitchen with dishwasher, grand bathroom, a separate study nook with internal laundry.

Apartment comes with 1 parking space

Located in the heart of Sydney's iconic Town Hall precinct, Lumiere at Regent Place is a residential village in the sky. Consisting of an elegant glass tower floating above a new retail & commercial arcade, Regent Place.