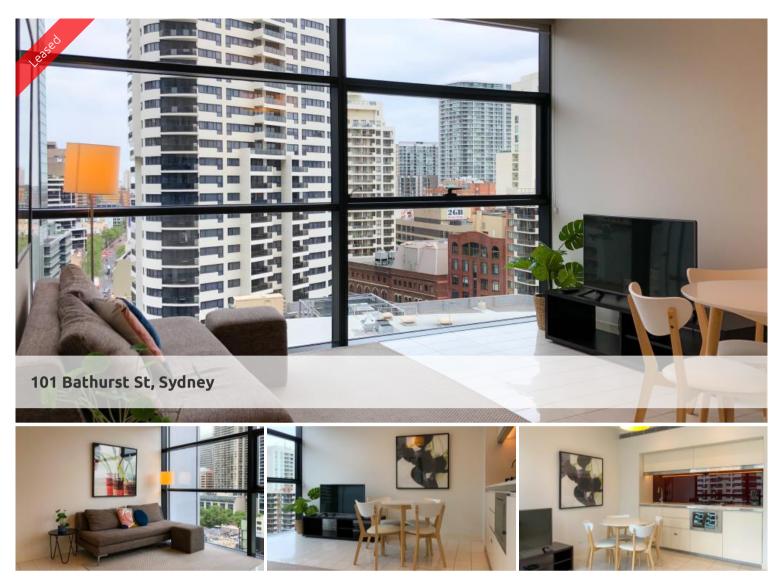

Furnished apartment located on level 21 of the sought after Lumiere Residences.

Spacious and beautifully furnished suite in most prestigious Lumiere Residences

The apartment features:-

- Roughly 43sqm of living space
- Generous size built in robe
- Modern kitchen & bathroom facilities
- Internal laundry with washer & dryer
- Ducted air conditioning
- Generous storage space
- Full access to Club Lumiere and building facilities

Facilities include access to spectacular indoor/outdoor 50 & 20 metre pool, sauna, spa, gym, function room & 2 cinemas.

During Covid, availabilities of these facilities are managed by building management and as such please adhere to their instructions