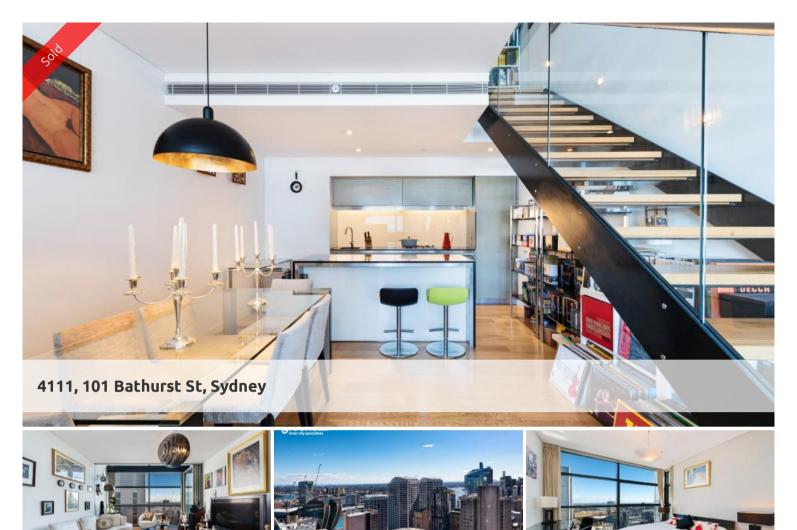

Sold without any paid marketing! Stunning, split level 2 bedroom home with darling harbor views

Two bedroom plus Study Loft apartment located on level 41 of the Lumiere Residences in the heart of the CBD

- Floor to ceiling glass windows over Darling Harbour water views
- Modern kitchen featuring gas cooking, dishwasher, microwave and fridge
- 2 bathroom including ensuite in Master Bedroom
- Study area/Home office
- Double sized bedroom with built in cupboards
- Plenty of storage
- Internal laundry
- Secure parking for 1 car

Unlimited access to Club Lumiere facilities being 50 metre pool, spa, steam room, sauna, 2 gyms plus yoga/ dance room, private cinemas and residents lounge. 24 hours concierge services and security.

Outgoings approximately: