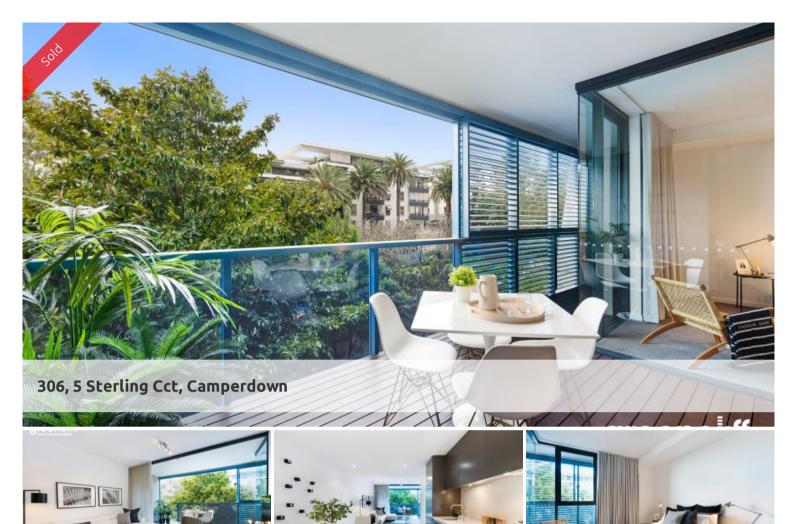

## Luxurious Sleek and Stylish Abode in the Inner West

Situated on the 3 levels up and facing East towards the city and the morning sun and away from any roads.

This light filled beautifully designed modern apartment is situated in the ultra popular and convenient

Trio complex.

Looking out into a lush green private and peaceful view with the 50m award winning pool adding to the stunning outlook, this property will make a beautiful tranquil home.

Large open plan living and dining room flows seamlessly through fully opening bi fold doors onto a generous loggia space with gas and electricity connections ,perfect for entertaining.

True resort style living at its finest with access to 2 pools and 2 gyms cafe and Japanese restaurant on site.

A few minutes stroll to a huge array of entertainment and dining options through Annandale ,Newtown and the Tram Sheds.

- -Beautifully designed living space and loggia perfect for entertaining.
- -Split system ducted air conditioning
- -Designer kitchen with 4 burner gas cook top-Large bedroom with dishwasher and Smeg appliances
- -Large bedroom with built in wardrobe
- -Security building with security on site 24 hours
- -Building Manager on site
- -Close to Public Transport