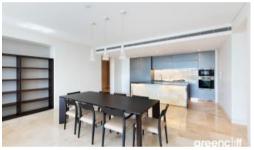

## COMPLETE LUXURY - NORTH FACING 3 BED APARTMENT WITH VIEWS

An extraordinary property offering in undoubtedly one of Sydney's finest residential buildings. With remarkable character and style, this 3 bedroom apartment with spectacular views features quality finishes throughout including travertine stone floors, back-lit onyx splash backs and black stone bench tops.

## Features:

- 203 sqm on title, 170 sqm internal space
- amazing water and city views
- architecturally designed so there are no common walls
- Spacious living room leading to north facing Loggia
- two master bedrooms both with ensuites
- excellent location, with doorstep to shops, restaurants, train, light rail, parks