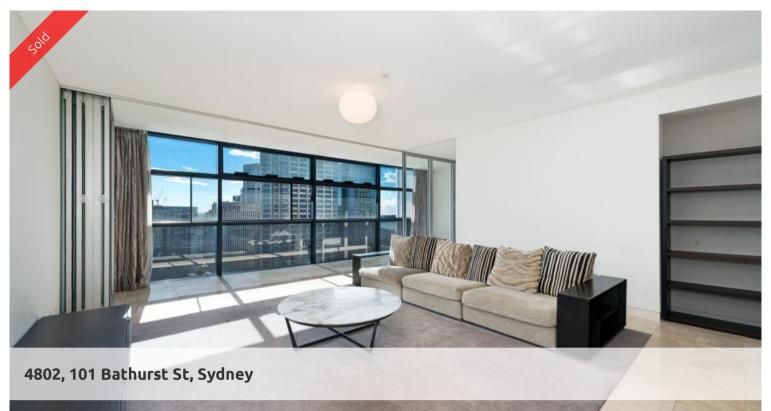

## COMPLETE LUXURY - NORTH FACING 3 BED APARTMENT WITH VIEWS

An extraordinary property offering in undoubtedly one of Sydney's finest residential buildings. With remarkable character and style, this 3 bedroom apartment with spectacular views features quality finishes throughout including travertine stone floors, back-lit onyx splash backs and black stone bench tops.

## Features:

- 203 sqm on title, 170 sqm internal space
- amazing water and city views
- architecturally designed so there are no common walls
- Spacious living room leading to north facing Loggia
- two master bedrooms both with ensuites
- excellent location, with doorstep to shops, restaurants, train, light rail, parks