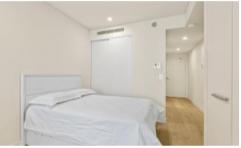

- \* Stylish full size kitchen with Meile appliances, gas cooking, dishwasher and full size stainless steel fridge.
- \* Double bed with storage, built in wardrobes and luxury linen.
- $\mbox{\ensuremath{^{\star}}}$  Open plan living and dining area with large TV, Alexa and reverse cycle air conditioning.
- \* Sunny balcony perfect for relaxing.
- \* Beautiful bathroom with rain shower.
- \* Common roof top terrace with BBQ and stunning views.