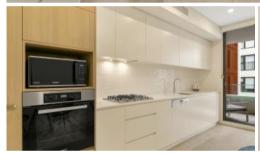

- \* Stylish full size kitchen with Meile appliances, gas cooking, dishwasher and full size stainless steel fridge.
- \* Double bed with storage, built in wardrobes and luxury linen.
- $\mbox{\ensuremath{^{\star}}}$  Open plan living and dining area with large TV, Alexa and reverse cycle air conditioning.
- \* Sunny balcony perfect for relaxing.
- \* Beautiful bathroom with rain shower.
- \* Common roof top terrace with BBQ and stunning views.