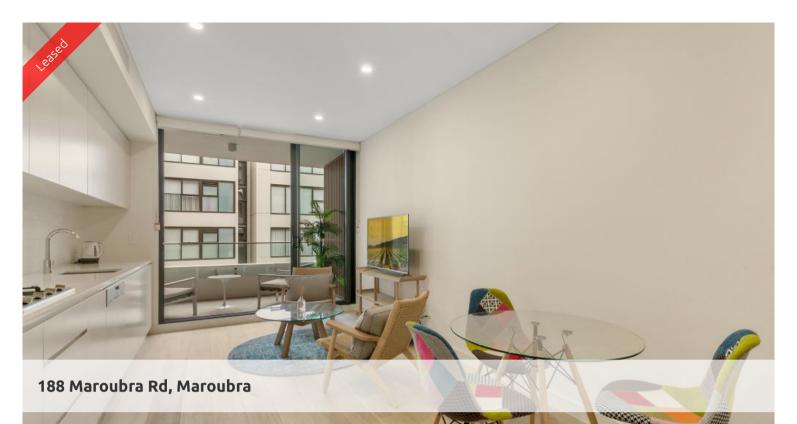

## FURNISHED LARGE STUDIO IN THE HEART OF MAROUBRA - DEPOSIT TAKEN

Large studio in the Heart of Maroubra Junction. The apartment is stylish and comfortable fully furnished with designer furniture and kitchen ware.

- \* Stylish full size kitchen with Meile appliances, gas cooking, dishwasher and full size stainless steel fridge.
- \* Double bed with storage, built in wardrobes and luxury linen.
- $\mbox{\ensuremath{^{\star}}}$  Open plan living and dining area with large TV, Alexa and reverse cycle air conditioning.
- \* Sunny balcony perfect for relaxing.
- \* Beautiful bathroom with rain shower.
- \* Common roof top terrace with BBQ and stunning views.

The apartment has been exquisitely furnished with everything you need to make this your home. Located close to Pacific Square shopping center, public transport and only moments to Maroubra Beach.

Please contact Raymond Wijaya on 0433 668 648 to arrange an inspection.