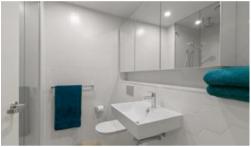

- \* Stylish full size kitchen with Meile appliances, gas cooking, dishwasher and full size stainless steel fridge.
- \* Double bed with storage, built in wardrobes and luxury linen.
- $\mbox{\ensuremath{^{\star}}}$  Open plan living and dining area with large TV, Alexa and reverse cycle air conditioning.
- \* Sunny balcony perfect for relaxing.
- \* Beautiful bathroom with rain shower.
- \* Common roof top terrace with BBQ and stunning views.