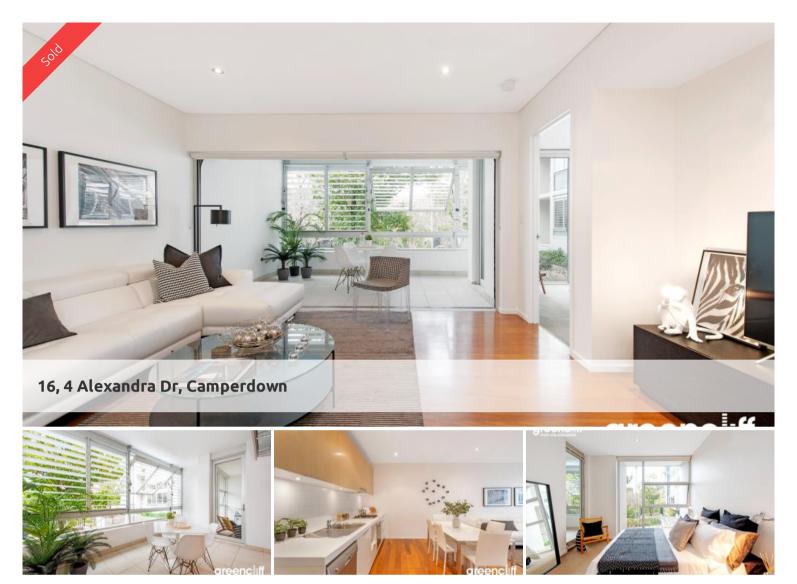

## Spacious light filled ground floor apartment in the Aquilon Building

Light filled freshly painted East facing one bedroom property in the vibrant super convenient locale of City quarter.

This sleek and stylish freshly painted apartment offers resort style living with access to first class premium facilities and is just a short stroll from all the dining and entertainment and dining options of Annandale ,Glebe and Newtown.

-Contemporary and spacious open plan lounge and dining opens seamlessly onto a large sun drenched loggia.

-Large bedroom with built in Robes.

-Gourmet kitchen fitted with quality Smeg appliances.

-Fantastic opportunity for an astute investor ,first home buyer or anyone looking for a beautiful inner West apartment.

-Ground floor access with out use of lifts

-Award winning facilities including an indoor 25m pool and a 50m outdoor pool -Access to 2 gyms on site

-Security Building with 24 hour on site security as well as Building Manager on site. -Close proximity to Sydney university and Royal Prince Alfred Hospital