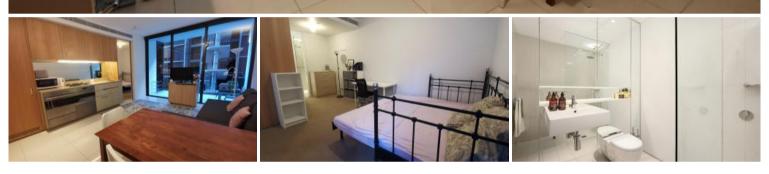

## FULLY FURNISHED ONE BED APARTMENT IN CENTRAL PARK

- Fully furnished apartment
- Luxury apartments with stainless steel appliances
- Security building with 24 hour concierge
- Fitness centre with pool, gymnasium & spa
- Bonus of a rooftop BBQ area & spa
- 6 star green rated development
- 5 level shopping centre with Woolworths
- City, district or park views from all apartments