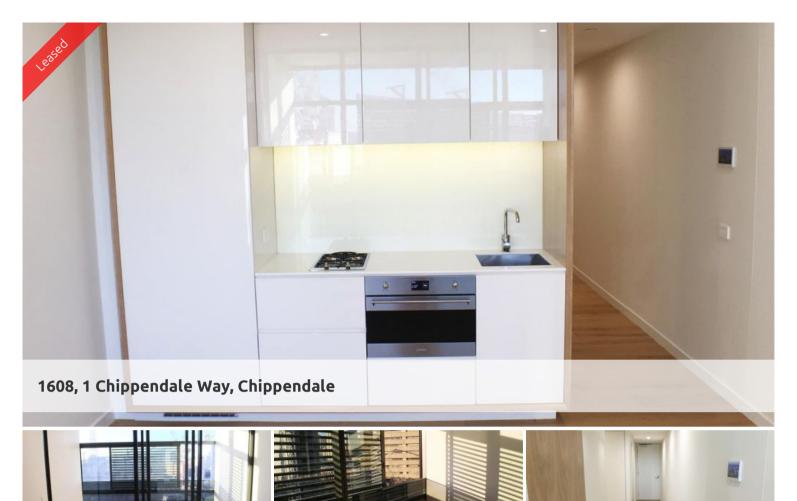

## CITY APARTMENT WITH SAVVY INTERIOR

Moments to Central station, buses and surrounding Universities makes living at Central Park the ultimate in downtown living.

The apartments boast intelligent and lifestyle-savvy interiors, features

- Ducted air conditioning
- Smart lighting system
- Loggia for indoor/outdoor living
- Fridge and washer/dryer included
- European kitchen appliances/stone bench tops
- The latest bathroom fittings and design
- Selection of timber/tiled flooring to the living areas/carpeted bedrooms
- Parking space to selected apartments
- Security intercom system
- Gas included with rent