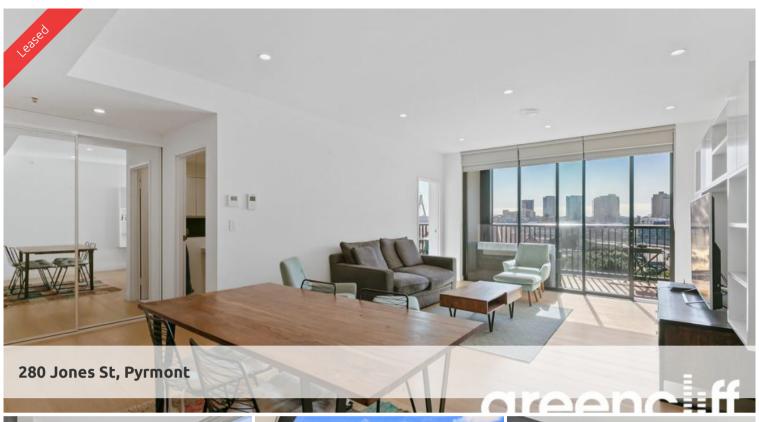

## MODERN FURNISHED 2 BEDROOM WITH VIEWS OF ANZAC BRIDGE

Positioned on the 8th floor with a Northerly aspect, comes this furnished 2 bedroom, 2 bathroom, and 1 car space

Enjoying Anzac Bridge and water views, apartment 802 will make a very comfortable home

Features of this executive apartment include -

Ideal north aspect position with plenty of natural light, spacious living and dining area

Double sized bedrooms with built-ins, master with en suite and walk in robe