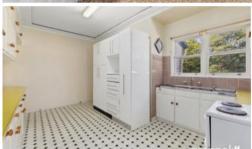

## MASSIVE BACKYARD FOR YOUR FAMILY TO ENJOY

This original 3 bedroom family home has plenty of room for you and the kids

The property features:

- Combined lounge and dining area with plenty of natural light
- Large kitchen with ample storage
- 3 double sized bedrooms all with built ins
- Bathroom with separate bath and shower
- Internal storage
- Patio area including BBQ leading to massive backyard
- Internal laundry
- Side entrances available
- Driveway parking for 3 cars