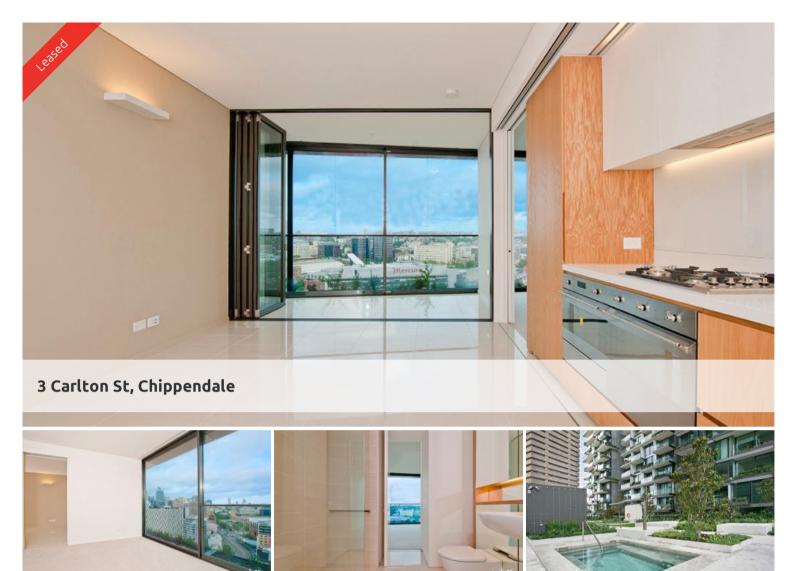

## EXPANSIVE TWO BEDROOM APARTMENT IN CENTRAL PARK

## Please meet at our office at 5 Carlton St, Chippendale a few minutes before to register and inspect.

One Central Park is inner city living at its best!

Enjoy the convenience of shopping, entertainment, dining and transport right at your doorstep. Built around a beautiful park and draped in a living vertical garden, One Central Park is the perfect combination of luxury meeting nature.

Rich in amenities, this Central Park features:

- New luxury apartments with stainless steel appliances
- Security building with 24 hour concierge
- Fitness centre with pool, gymnasium & spa
- 6 star green rated development
- 5 level shopping centre with Woolworths
- City, district or park views from all apartments
- Storage included
- Fridge and washer/dryer included
- More than 30,000sqm of surrounding park and public space.