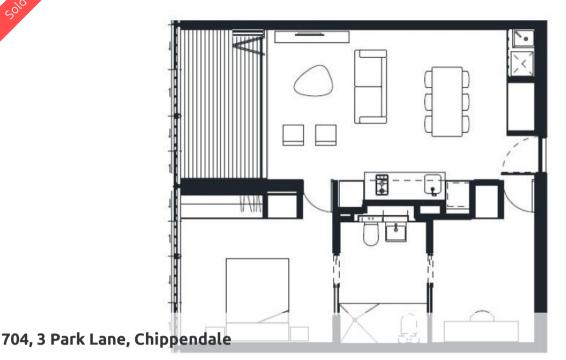

# Park views Privacy luxury and convenience

Your chance to own this stunning one bedroom and study property in on the 7th floor of the of 3 Park Lane.

With a beautiful outlook over the park a fabulous floor plan that offers good size living and dining room that flows seamlessly onto a sun drenched loggia.

#### Features include:

24 hour concierge Large private loggia air con internal laundry Dish washer On site security Gymnasium pool Close to transport Central Park Mall

The above information provided has been furnished to us by the vendor/s. We have not verified whether or not that information is accurate and do not have any belief in one way or the other in its accuracy. We do not accept any responsibility to any person for its accuracy and do no more than pass it on. All interested parties should make and rely upon their own inquiries in order to determine whether or not this information is in fact accurate.