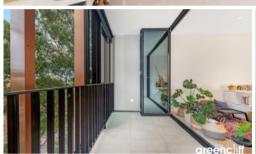

#### Features include:

- 56sqm Property + 2sqm Storage room
- Fridge
- Washing machine/dryer
- Ducted Air conditioning
- Built-in wardrobes
- gas stove, microwave oven, dishwasher
- Security alarm
- Roller blinds
- Concierge
- Pet friendly
- Close to transport
- Rooftop garden, BBQ, SPA and GYM