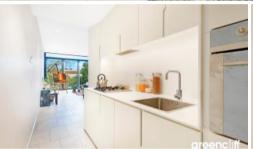

#### Features include:

- 56sqm Property + 2sqm Storage room
- Fridge
- Washing machine/dryer
- Ducted Air conditioning
- Built-in wardrobes
- gas stove, microwave oven, dishwasher
- Security alarm
- Roller blinds
- Concierge
- Pet friendly
- Close to transport
- Rooftop garden, BBQ, SPA and GYM