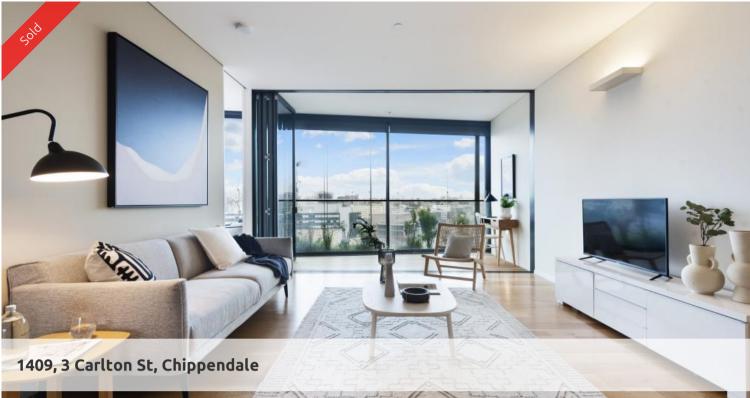

## Prestigious 2 Bedroom Apartment with Extensive Views to the City

This apartment is positioned on the mid level with extensive city views, designed with elegant finishes using natural colours to capture rich and romantic warmth. From the wide entrance you enter an urban retreat, kitchen with island bench, open plan dinning and living area with enclosed loggia. Both bedrooms are king sized with ensuites.

Indoor Features

- \* Fresh new paint to all walls and ceilings
- \* Large living area with north east aspect
- \* Timber Flooring
- Bedrooms: 2 King size with built in robe
- Bathrooms:2 Ensuites
- Air Conditioning