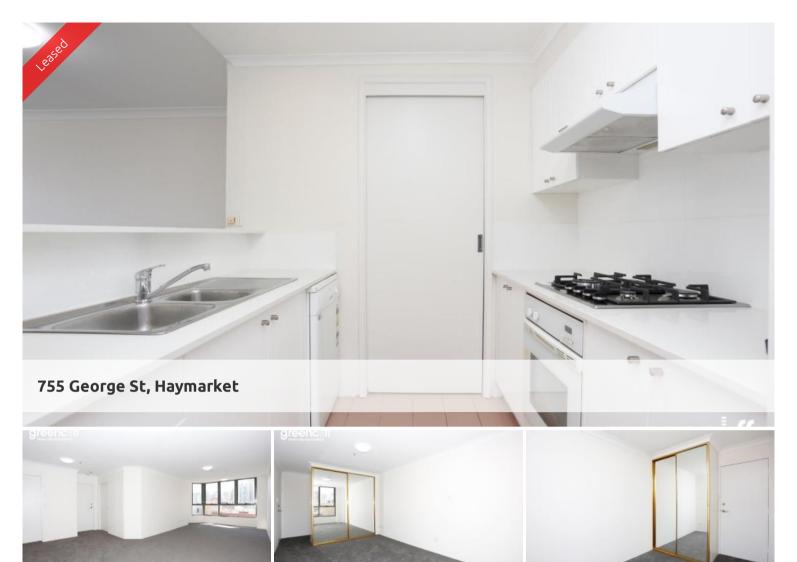

## Capitol Terrace - Centrally Located

Refurbished and spacious 2 bedrooms, 2 bathrooms apartment in a central location.

## The apartment features:

- 2 large bedrooms with built in robes
- Good sized master bathroom with ensuite
- Kitchen with gas stove and dishwasher
- Large open plan living and dining area
- Separate internal laundry with dryer