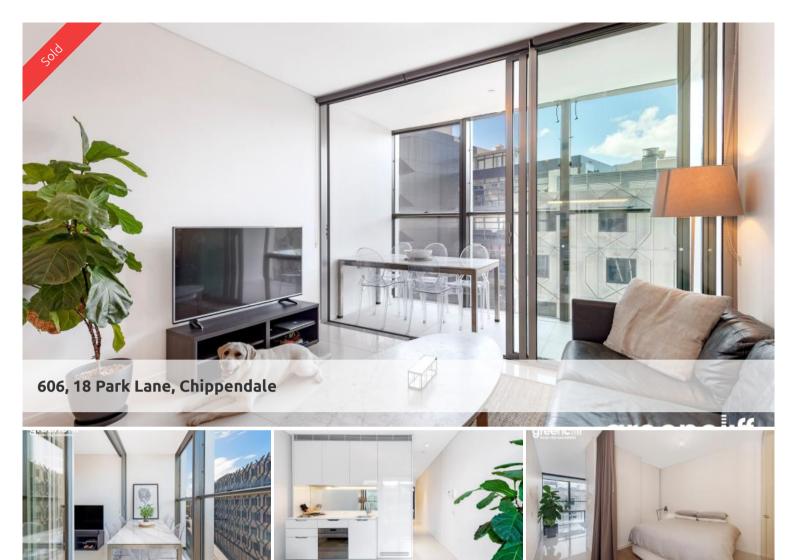

## More properties needed!

Apartment 606 is a smart one bedroom suite in Central Park.

Enjoy the convenience of shopping, entertainment, dining and transport right at your doorstep. Built around a beautiful park, Central Park is the perfect combination of luxury meeting nature.

## Property features:

- -Ducted Air Conditioning
- -Enclosed balcony
- -Spa
- -BBQ
- -Pool
- -High standard Gym
- -24 concierge service and security
- -First Home Buyer Benefit

The above information provided has been furnished to us by the vendor/s. We have not verified whether or not that information is accurate and do not have any belief in one way or the other in its accuracy. We do not accept any responsibility to any person for its accuracy and do no more than pass it on. All interested parties should make and rely upon their own inquiries in order to determine whether or not this information is in fact accurate.