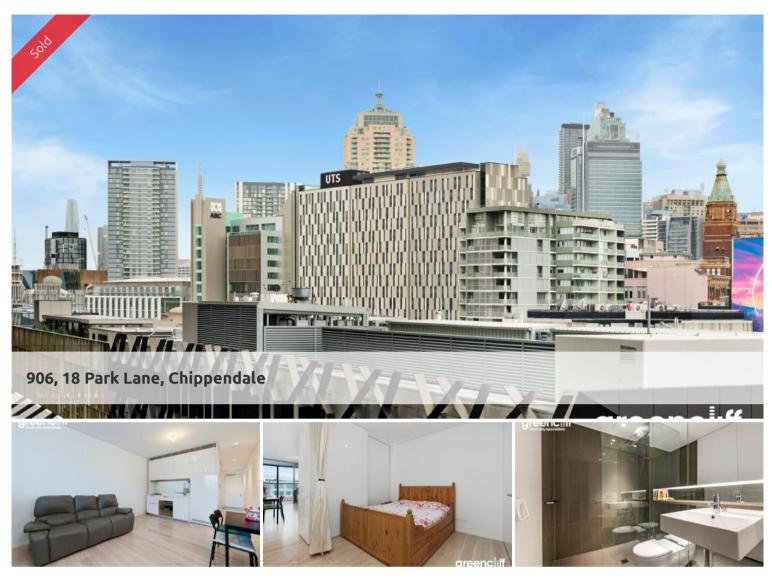

## East facing 1 bed suite in Central Park

Apartment 906 is a smart one bedroom suite in Central Park.

Enjoy the convenience of shopping, entertainment, dining and transport right at your doorstep. Built around a beautiful park, Central Park is the perfect combination of luxury meeting nature.

Inspection is a must, please call Danny Yeung of Greencliff Realty on 0451 836 388.

Property features: -Ducted Air Conditioning -Enclosed balcony -Spa -BBQ -Pool -High standard Gym -24 concierge service and security -First Home Buyer Benefit