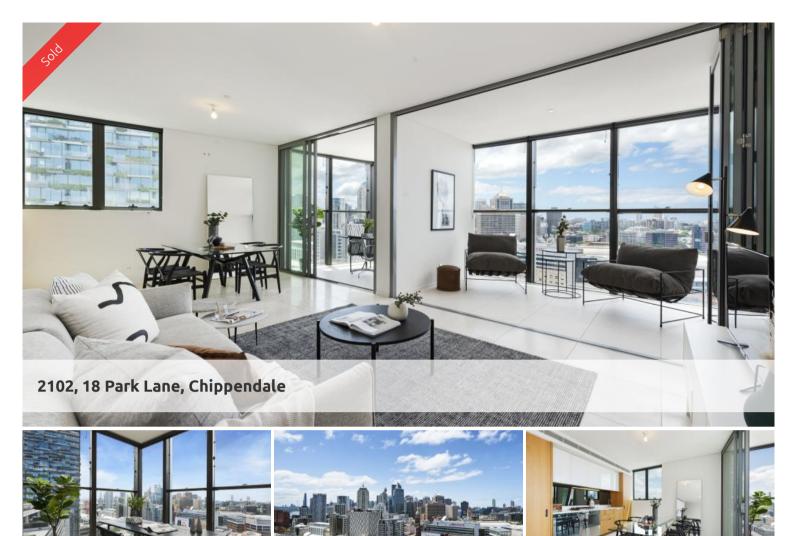

Situated on the 21st floor of the 27-level Mark building, one of Central Park's modern and sleekly designed buildings. Beautifully finished with unobstructed views to the North and City to east this

Northeast facing two bedroom with Great Views for sale in the Mark

Excellent view to city and Darling Harbour water view

Beautifully finished with unobstructed views to the North and City to east this property offers all the luxury, convenience and security you would expect to find in a world class building such as this.

With two bedrooms, two bathrooms and two car spaces including storage, this property is a must to inspect.

Features include:

- study with view
- winter garden with view
- Air conditioning
- Built in wardrobes
- 24 hour concierge
- Roof top BBQ
- Gym
- Spa
- Pool