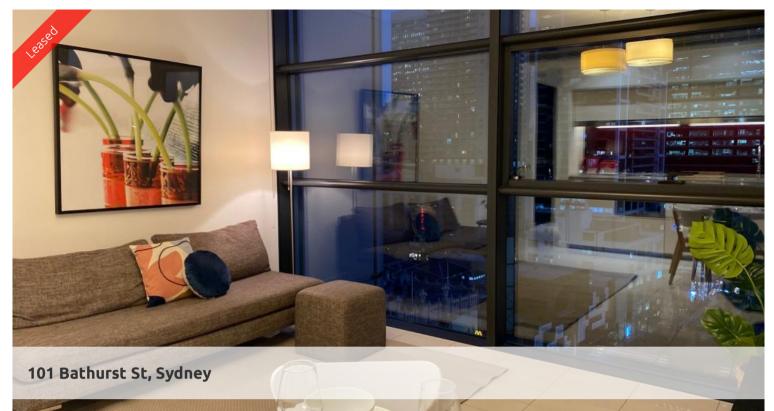

Furnished apartment located on level 21 of the sought after Lumiere Residences.

Spacious and beautifully furnished suite in most prestigious Lumiere Residences

The apartment features:-

- Roughly 43sqm of living space
- Generous size built in robe
- Modern kitchen & bathroom facilities
- Internal laundry with washer & dryer
- Ducted air conditioning
- Generous storage space
- Full access to Club Lumiere and building facilities