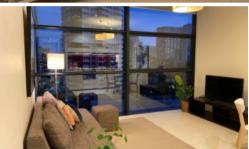

Furnished apartment located on level 21 of the sought after Lumiere Residences.

Spacious and beautifully furnished suite in most prestigious Lumiere Residences

The apartment features:-

- Roughly 43sqm of living space
- Generous size built in robe
- Modern kitchen & bathroom facilities
- Internal laundry with washer & dryer
- Ducted air conditioning
- Generous storage space
- Full access to Club Lumiere and building facilities