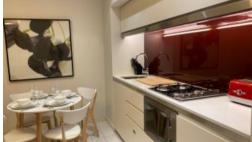

Furnished apartment located on level 21 of the sought after Lumiere Residences.

Spacious and beautifully furnished suite in most prestigious Lumiere Residences

The apartment features:-

- Roughly 43sqm of living space
- Generous size built in robe
- Modern kitchen & bathroom facilities
- Internal laundry with washer & dryer
- Ducted air conditioning
- Generous storage space
- Full access to Club Lumiere and building facilities