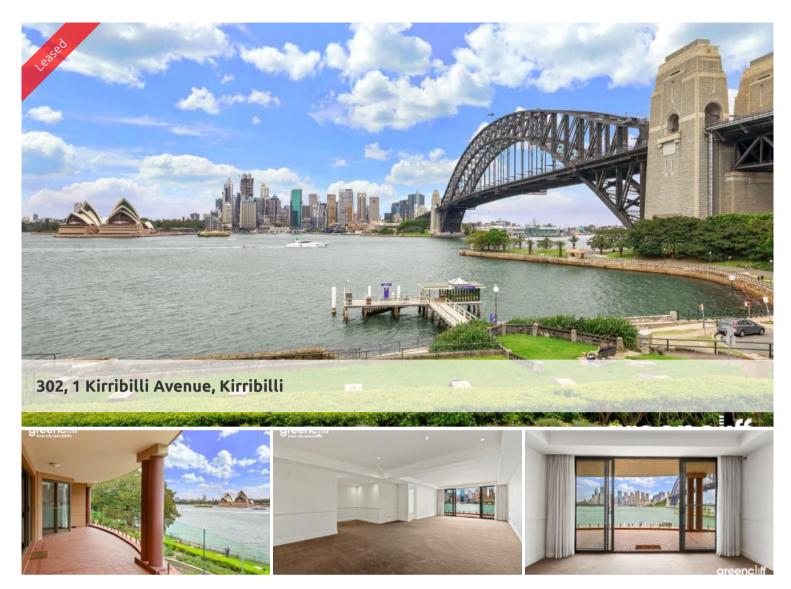

## "GREENCLIFFE" THREE BEDROOM APARTMENT WITH DOUBLE LUG

A perfect residence situated in the heart of Kirribilli, positioned under the ambience of the Sydney Harbour Bridge & gazing directly towards the Sydney Opera House.

Set in the exclusive Greencliffe development located at the beginning of Kirribilli Avenue, this expansive apartment offers high standard quality fittings and fixtures, reverse cycle air conditioning, internal alarm, an exclusive pool with mood lighting on the ceiling, a double lock up garage. Don't forget you will also have prime viewing of annual festivities held on the harbour.

The three bedrooms are equipped with ensuites and all open out onto the expansive balcony that runs the entire length of the apartment. Gourmet kitchen is equipped with Miele appliances including a gas cook top and dishwasher plus generous cupboard space.