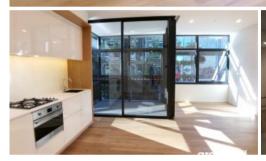

Moments to Central station, buses and surrounding Universities makes living at Central Park the ultimate in downtown living.

The apartments boast intelligent and lifestyle-savvy interiors, features

- Ducted air conditioning
- Smart lighting system
- Loggia for indoor/outdoor living
- Fridge and washer/dryer included
- European kitchen appliances/stone bench tops
- The latest bathroom fittings and design
- Selection of timber/tiled flooring to the living areas/carpeted bedrooms
- Security intercom system
- Gas included with rent