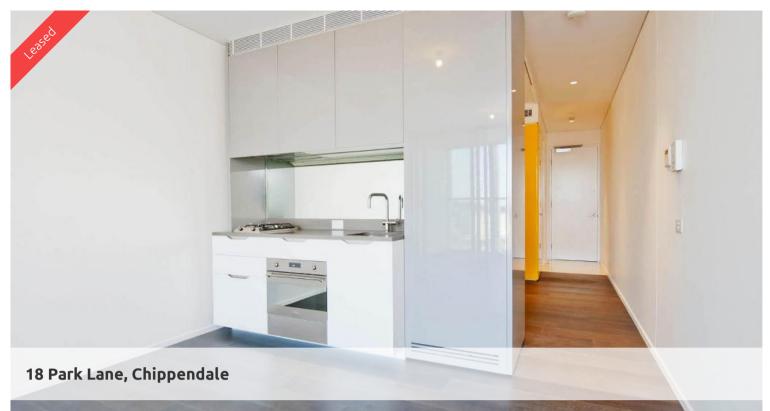

## LARGE ONE BEDROOM SUITE IN THE MARK

- Ducted air conditioning
- Loggia for indoor/outdoor living
- Fridge and washer/dryer included
- European kitchen appliances/stone bench tops
- The latest bathroom fittings and design
- Tiled flooring to the living area/bedroom
- Security intercom system