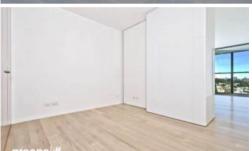

## LARGE ONE BEDROOM SUITE IN THE MARK

- Ducted air conditioning
- Loggia for indoor/outdoor living
- Fridge and washer/dryer included
- European kitchen appliances/stone bench tops
- The latest bathroom fittings and design
- Tiled flooring to the living area/bedroom
- Security intercom system