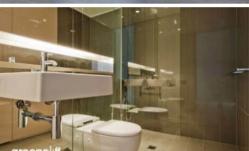

- Ducted air conditioning
- Loggia for indoor/outdoor living
- Fridge and washer/dryer included
- European kitchen appliances/stone bench tops
- The latest bathroom fittings and design
- Tiled flooring to the living area/bedroom
- Security intercom system