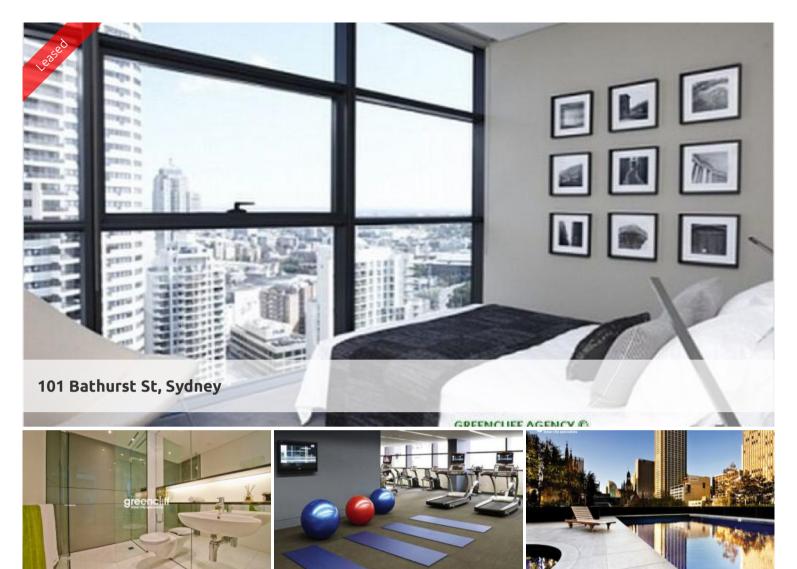

Furnished Dual Keyed Studio/Bills included with rent Furnished Studio Apartment located in the sought after Lumiere Residences. The studio features:

- Built in wardrobe
- Modern kitchen & bathroom facilities
- Electricity included in your rent
- Ducted air conditioning
- Full access to Club Lumiere and building facilities
- No laundry facility

Facilities include access to spectacular indoor/outdoor 50 metre pool, sauna, spa, gym, function room & 2 cinemas.

\*Photographs used may be indicative.

The above information provided has been furnished to us by the vendor/s. We have not verified whether or not that information is accurate and do not have any belief in one way or the other in its accuracy. We do not accept any responsibility to any person for its accuracy and do no more than pass it on. All interested parties should make and rely upon their own inquiries in order to determine whether or not this information is in fact accurate.