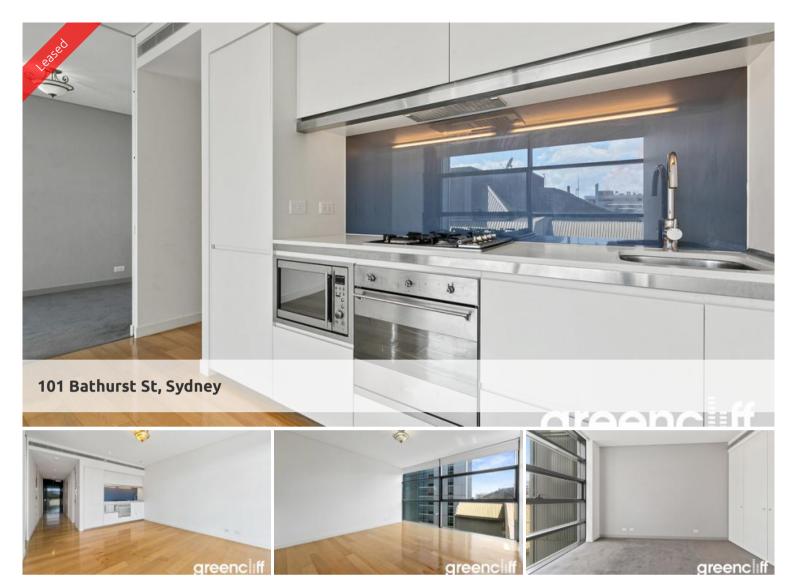

Bright, sunny and freshly painted one bedroom apartment in Lumiere Residences.

Fabulous one bedroom apartment available lon level 32, full access to Club Lumiere.

Featuring modern & spacious combined lounge and dining areas, state of the art modern kitchen with dishwasher, grand bathroom with internal laundry.

Soaring 56 levels, Lumiere Residences, features a collection of light-filled and spacious homes that embrace the historic surrounds. A living innovation in every sense, Lumiere at Regent Place is set to transform this prestigious mid-town precinct of Sydney into a vibrant living quarter.