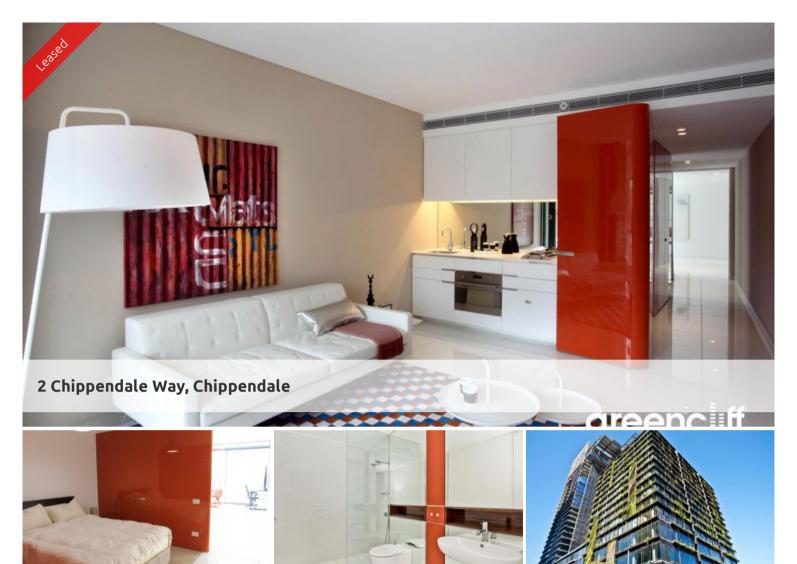

Rich in amenities, this Central Park development features:

- Luxury apartments with stainless steel appliances
- Tiled flooring living area/ Carpeted bedroom
- Security building with 24 hour concierge
- Fitness centre with pool, gymnasium & spa
- 6 star green rated development
- 5 level shopping centre with Woolworths
- West facing aspect
- Fridge and washer/dryer included
- More than 30,000sqm of surrounding park and public space.