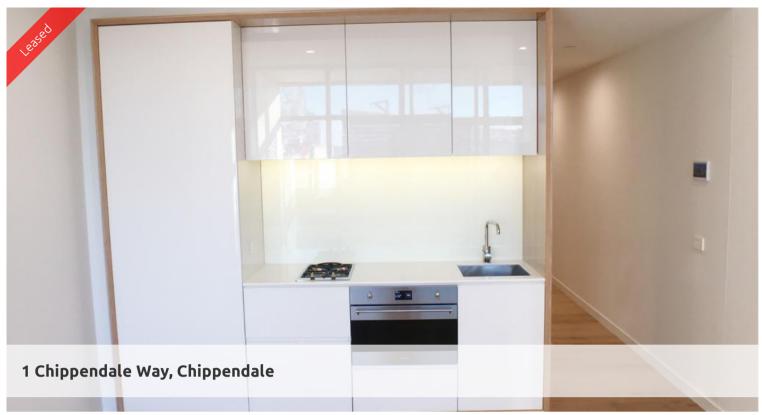

The apartments boast intelligent and lifestyle-savvy interiors, features:

- Modern Kitchen with Stone benchtop, fridge included
- Washer/dryer included
- Timber flooring throughout/carpeted bedroom/tiled bathroom
- Ducted air conditioning
- Smart lighting system
- Timber decking Loggia
- Indoor gym, swimming pool, and spa